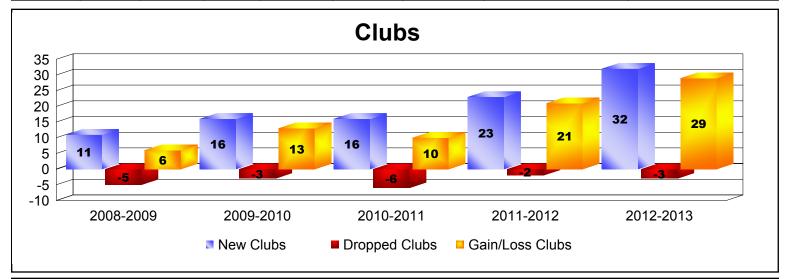

District 381 As of June 2013 Cumulative

| Year      | New<br>Clubs | Dropped<br>Clubs | Gain/<br>Loss<br>Clubs | New<br>Members | Charter<br>Members | Reinstate<br>Members | Transfer<br>Members | Total<br>Member<br>Added | Total<br>Members<br>Dropped | Gain/<br>Loss<br>Members |
|-----------|--------------|------------------|------------------------|----------------|--------------------|----------------------|---------------------|--------------------------|-----------------------------|--------------------------|
| 2008-2009 | 11           | -5               | 6                      | 224            | 345                | 0                    | 2                   | 571                      | -278                        | 293                      |
| 2009-2010 | 16           | -3               | 13                     | 413            | 510                | 14                   | 20                  | 957                      | -370                        | 587                      |
| 2010-2011 | 16           | -6               | 10                     | 492            | 437                | 42                   | 9                   | 980                      | -528                        | 452                      |
| 2011-2012 | 23           | -2               | 21                     | 516            | 880                | 437                  | 22                  | 1855                     | -1129                       | 726                      |
| 2012-2013 | 32           | -3               | 29                     | 870            | 948                | 2277                 | 49                  | 4144                     | -3279                       | 865                      |
| Average   | 20           | -4               | 16                     | 503            | 624                | 554                  | 20                  | 1701                     | -1117                       | 585                      |