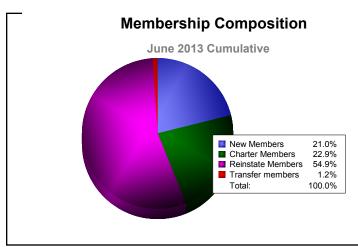

District 381 As of June 2013 Cumulative

| Year      | New<br>Clubs | Dropped<br>Clubs | Gain/<br>Loss<br>Clubs | New<br>Members | Charter<br>Members | Reinstate<br>Members | Transfer<br>Members | Total<br>Member<br>Added | Total<br>Members<br>Dropped | Gain/<br>Loss<br>Members |
|-----------|--------------|------------------|------------------------|----------------|--------------------|----------------------|---------------------|--------------------------|-----------------------------|--------------------------|
| 2008-2009 | 11           | -5               | 6                      | 224            | 345                | 0                    | 2                   | 571                      | -278                        | 293                      |
| 2009-2010 | 16           | -3               | 13                     | 413            | 510                | 14                   | 20                  | 957                      | -370                        | 587                      |
| 2010-2011 | 16           | -6               | 10                     | 492            | 437                | 42                   | 9                   | 980                      | -528                        | 452                      |
| 2011-2012 | 23           | -2               | 21                     | 516            | 880                | 437                  | 22                  | 1855                     | -1129                       | 726                      |
| 2012-2013 | 32           | -3               | 29                     | 870            | 948                | 2277                 | 49                  | 4144                     | -3279                       | 865                      |
| Average   | 20           | -4               | 16                     | 503            | 624                | 554                  | 20                  | 1701                     | -1117                       | 585                      |