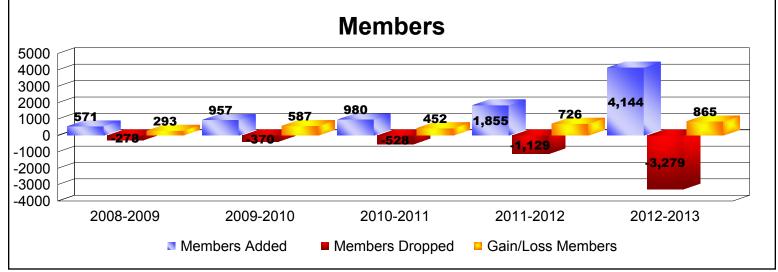

District 381 As of June 2013 Cumulative

| Year      | New<br>Clubs | Dropped<br>Clubs | Gain/<br>Loss<br>Clubs | New<br>Members | Charter<br>Members | Reinstate<br>Members | Transfer<br>Members | Total<br>Member<br>Added | Total<br>Members<br>Dropped | Gain/<br>Loss<br>Members |
|-----------|--------------|------------------|------------------------|----------------|--------------------|----------------------|---------------------|--------------------------|-----------------------------|--------------------------|
| 2008-2009 | 11           | -5               | 6                      | 224            | 345                | 0                    | 2                   | 571                      | -278                        | 293                      |
| 2009-2010 | 16           | -3               | 13                     | 413            | 510                | 14                   | 20                  | 957                      | -370                        | 587                      |
| 2010-2011 | 16           | -6               | 10                     | 492            | 437                | 42                   | 9                   | 980                      | -528                        | 452                      |
| 2011-2012 | 23           | -2               | 21                     | 516            | 880                | 437                  | 22                  | 1855                     | -1129                       | 726                      |
| 2012-2013 | 32           | -3               | 29                     | 870            | 948                | 2277                 | 49                  | 4144                     | -3279                       | 865                      |
| Average   | 20           | -4               | 16                     | 503            | 624                | 554                  | 20                  | 1701                     | -1117                       | 585                      |